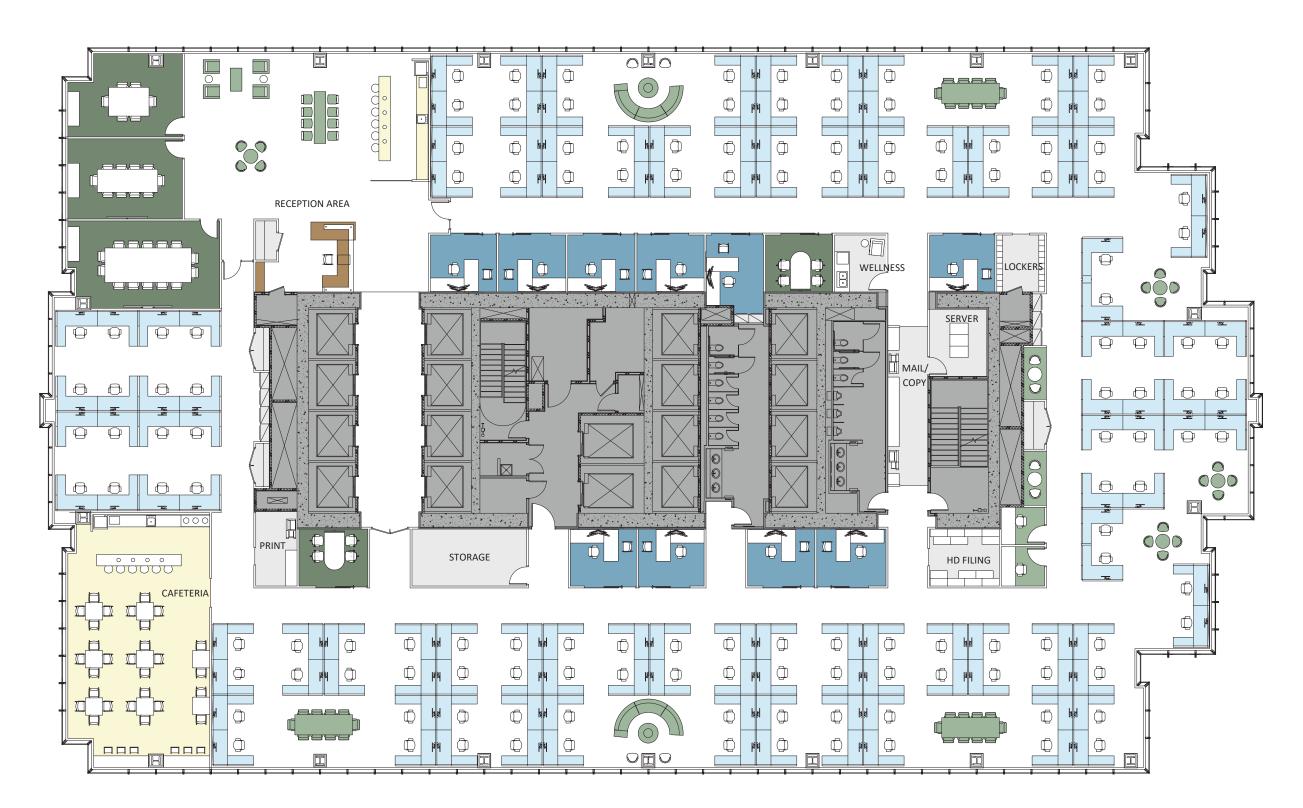

**TYPICAL FLOOR** 

#### Chicago, Illinois

| SPACE PROGRAM                                                                             |                                                               |                                      |  |
|-------------------------------------------------------------------------------------------|---------------------------------------------------------------|--------------------------------------|--|
| PEOPLE                                                                                    |                                                               |                                      |  |
| Interior Offices                                                                          | 120 sf                                                        | 10                                   |  |
| Workstations                                                                              | 42 sf                                                         | 165                                  |  |
| TOTAL PEOPLE:                                                                             |                                                               | 175                                  |  |
| CONFERENCE / COMMUN                                                                       | ITY                                                           |                                      |  |
| 12-person collaboration                                                                   | areas                                                         | 1                                    |  |
| 10-person collaboration                                                                   | areas                                                         | 4                                    |  |
| 4-person collaboration a                                                                  | reas                                                          | 3                                    |  |
| 2-person collaboration a                                                                  | reas                                                          | 9                                    |  |
| Phone rooms                                                                               |                                                               | 2                                    |  |
| 4-person conference roo                                                                   | ms                                                            | 3                                    |  |
| CONFERENCE AREAS:                                                                         |                                                               | 22                                   |  |
| COLLABORATION SEATS                                                                       | :                                                             | 96                                   |  |
| SUPPORT                                                                                   |                                                               |                                      |  |
| 40-Person Cafeteria                                                                       | 1100 -f                                                       |                                      |  |
|                                                                                           | 1100 sf                                                       | 1                                    |  |
| Mail / Copy                                                                               | 200 sf                                                        | 1                                    |  |
| Mail / Copy<br>Coffee / Break                                                             |                                                               |                                      |  |
|                                                                                           | 200 sf                                                        | 1                                    |  |
| Coffee / Break                                                                            | 200 sf<br>90                                                  | 1                                    |  |
| Coffee / Break<br>Storage                                                                 | 200 sf<br>90<br>200 sf                                        | 1 1 1                                |  |
| Coffee / Break<br>Storage<br>IDF Closet                                                   | 200 sf<br>90<br>200 sf<br>24 sf                               | 1<br>1<br>1<br>1                     |  |
| Coffee / Break Storage IDF Closet Employee Lockers                                        | 200 sf<br>90<br>200 sf<br>24 sf<br>130 sf                     | 1<br>1<br>1<br>1<br>1                |  |
| Coffee / Break Storage IDF Closet Employee Lockers Print stations                         | 200 sf<br>90<br>200 sf<br>24 sf<br>130 sf<br>100 sf           | 1<br>1<br>1<br>1<br>1<br>1<br>2      |  |
| Coffee / Break Storage IDF Closet Employee Lockers Print stations Wellness room           | 200 sf<br>90<br>200 sf<br>24 sf<br>130 sf<br>100 sf           | 1<br>1<br>1<br>1<br>1<br>2           |  |
| Coffee / Break Storage IDF Closet Employee Lockers Print stations Wellness room HD Filing | 200 sf<br>90<br>200 sf<br>24 sf<br>130 sf<br>100 sf<br>120 sf | 1<br>1<br>1<br>1<br>1<br>1<br>2<br>1 |  |

| SPACE METRICS (floo           | or)    |
|-------------------------------|--------|
| Floor RSF                     | 24,862 |
| RSF / FTE                     | 142    |
| Conf / Community / Cafe Seats | 137    |
| Conf Seats / FTE Ratio        | 1/1.3  |
|                               |        |
| Minimum primary aisle         | 6 feet |
|                               |        |