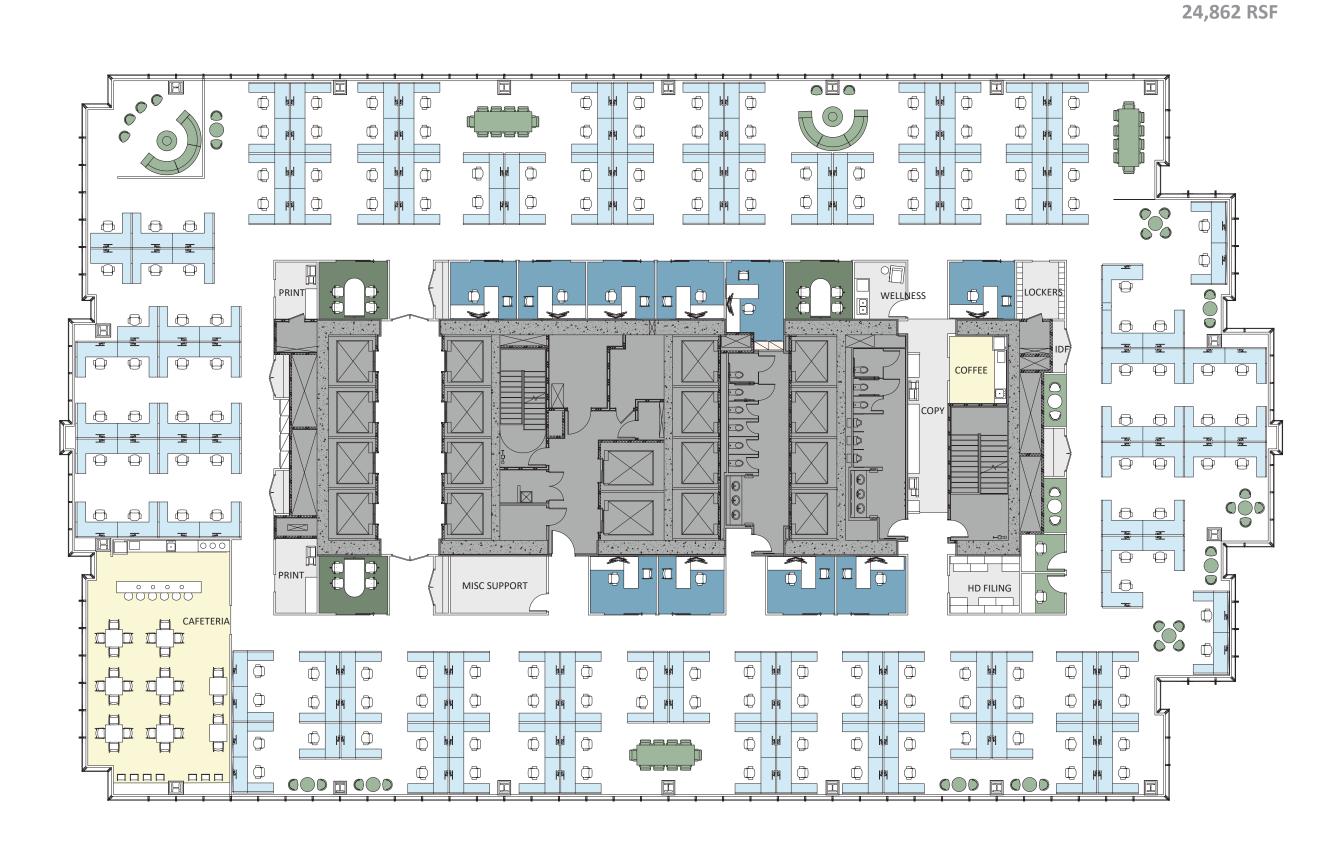

#### Chicago, Illinois

| RECEPT | ION  | FLOOR  |
|--------|------|--------|
|        | 24,8 | 62 RSF |

| PEOPLE                                                                                                       |                                                          |                            |
|--------------------------------------------------------------------------------------------------------------|----------------------------------------------------------|----------------------------|
| Reception / Barrista                                                                                         | 1600 sf                                                  | 2                          |
| Interior Office                                                                                              | 120 sf                                                   | 10                         |
| Workstations                                                                                                 | 42 sf                                                    | 138                        |
| TOTAL PEOPLE:                                                                                                |                                                          | 150                        |
| CONFERENCE / COMMUN                                                                                          | ITY                                                      |                            |
| 14-person conference ro                                                                                      | oms                                                      | 1                          |
| 10-person conference ro                                                                                      | oms                                                      | 1                          |
| 6-person conference roo                                                                                      | ms                                                       | 1                          |
| 4-person conference roo                                                                                      | ms                                                       | 2                          |
| Phone rooms                                                                                                  |                                                          | 2                          |
| Open collaboration areas                                                                                     | S                                                        | 14                         |
| CONF/COMM AREAS:                                                                                             |                                                          | 21                         |
| CONF/COMM SEATS:                                                                                             |                                                          | 128                        |
|                                                                                                              |                                                          |                            |
| SUPPORT                                                                                                      |                                                          |                            |
| SUPPORT  40-Person Cafeteria                                                                                 | 1100 sf                                                  | 1                          |
|                                                                                                              | 1100 sf<br>200 sf                                        | 1                          |
| 40-Person Cafeteria                                                                                          |                                                          |                            |
| 40-Person Cafeteria<br>Mail / Copy                                                                           | 200 sf                                                   | 1                          |
| 40-Person Cafeteria Mail / Copy Storage                                                                      | 200 sf<br>200 sf                                         | 1                          |
| 40-Person Cafeteria Mail / Copy Storage Server / MDF                                                         | 200 sf<br>200 sf<br>120 sf                               | 1 1 1                      |
| 40-Person Cafeteria Mail / Copy Storage Server / MDF Employee Lockers                                        | 200 sf<br>200 sf<br>120 sf<br>130 sf                     | 1<br>1<br>1<br>1           |
| 40-Person Cafeteria Mail / Copy Storage Server / MDF Employee Lockers Print stations                         | 200 sf<br>200 sf<br>120 sf<br>130 sf<br>100 sf           | 1<br>1<br>1<br>1           |
| 40-Person Cafeteria Mail / Copy Storage Server / MDF Employee Lockers Print stations Wellness room           | 200 sf<br>200 sf<br>120 sf<br>130 sf<br>100 sf           | 1<br>1<br>1<br>1<br>1      |
| 40-Person Cafeteria Mail / Copy Storage Server / MDF Employee Lockers Print stations Wellness room HD Filing | 200 sf<br>200 sf<br>120 sf<br>130 sf<br>100 sf<br>120 sf | 1<br>1<br>1<br>1<br>1<br>1 |

| SPACE METRICS (flo       | or)     |
|--------------------------|---------|
| Floor RSF                | 24,862  |
| RSF / FTE                | 166     |
| Conf / Comm / Cafe Seats | 168     |
| Conf Seats / FTE Ratio   | 1.1 / 1 |
| Minimum primary aisle    | 6 feet  |