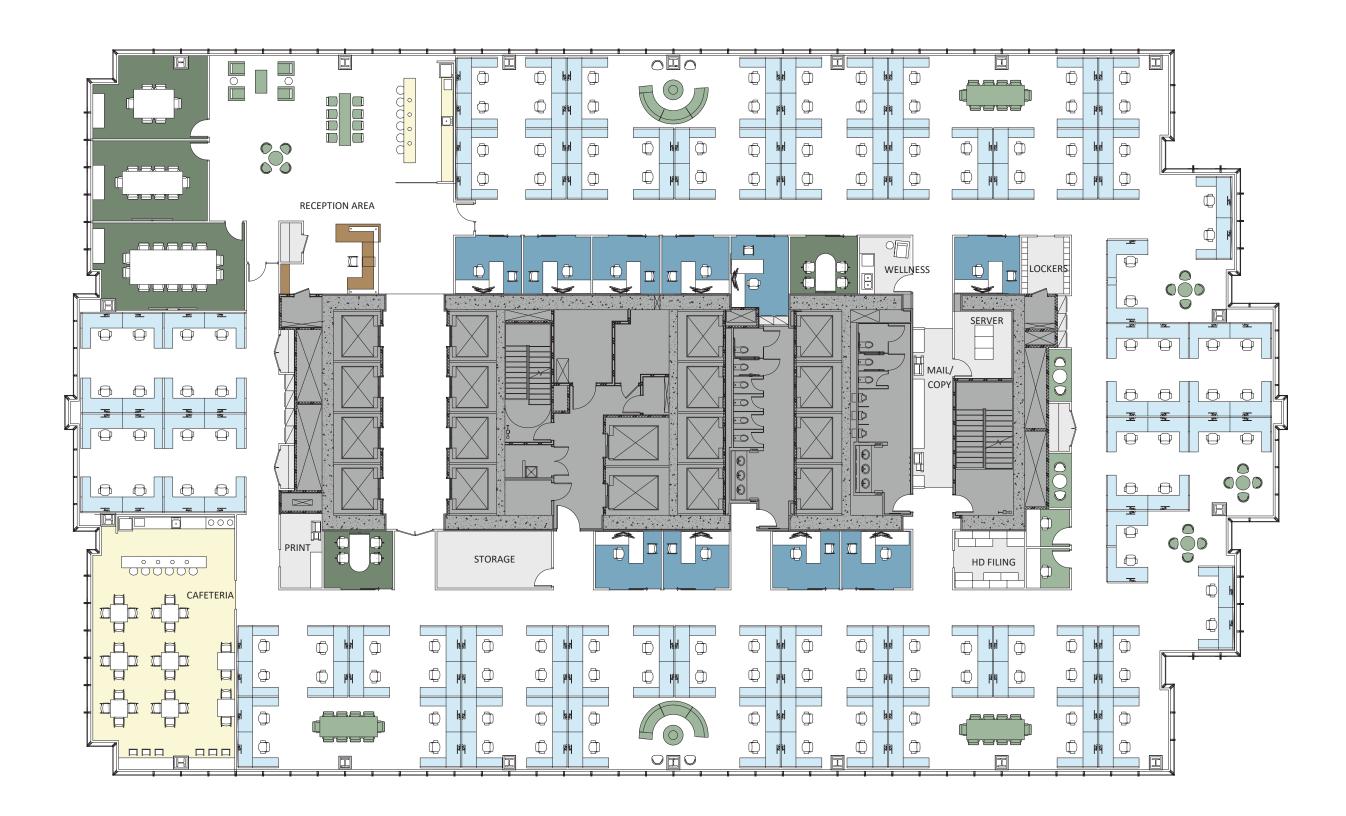

# Salesforce Tower

Chicago, Illinois

CONSULTING FIRM
PLANNING EXAMPLE
1 FLOOR - MIDRISE
24,862 RSF

## Salesforce Tower

#### Chicago, Illinois

| SPACE PRO                                                                                                                                                       | JUNAIVI                                                             |                                       |
|-----------------------------------------------------------------------------------------------------------------------------------------------------------------|---------------------------------------------------------------------|---------------------------------------|
| PEOPLE                                                                                                                                                          |                                                                     |                                       |
| Reception / Barrista                                                                                                                                            | 1600 sf                                                             | 2                                     |
| Interior Office                                                                                                                                                 | 120 sf                                                              | 10                                    |
| Workstations                                                                                                                                                    | 42 sf                                                               | 138                                   |
| TOTAL PEOPLE:                                                                                                                                                   |                                                                     | 150                                   |
| CONFERENCE / COMMUN                                                                                                                                             | ITY                                                                 |                                       |
| 14-person conference ro                                                                                                                                         | oms                                                                 | 1                                     |
| 10-person conference ro                                                                                                                                         | oms                                                                 | 1                                     |
| 6-person conference roo                                                                                                                                         | ms                                                                  | 1                                     |
| 4-person conference roo                                                                                                                                         | ms                                                                  | 2                                     |
| Phone rooms                                                                                                                                                     |                                                                     | 2                                     |
| Open collaboration areas                                                                                                                                        | S                                                                   | 14                                    |
|                                                                                                                                                                 |                                                                     |                                       |
| CONF/COMM AREAS:                                                                                                                                                |                                                                     | 21                                    |
| CONF/COMM AREAS:                                                                                                                                                |                                                                     |                                       |
|                                                                                                                                                                 |                                                                     |                                       |
| CONF/COMM AREAS:                                                                                                                                                |                                                                     |                                       |
| CONF/COMM AREAS:<br>CONF/COMM SEATS:                                                                                                                            | 1100 sf                                                             |                                       |
| CONF/COMM AREAS: CONF/COMM SEATS: SUPPORT                                                                                                                       |                                                                     | 128                                   |
| CONF/COMM AREAS: CONF/COMM SEATS: SUPPORT 40-Person Cafeteria                                                                                                   | 1100 sf                                                             | <b>128</b>                            |
| CONF/COMM AREAS: CONF/COMM SEATS: SUPPORT 40-Person Cafeteria Mail / Copy                                                                                       | 1100 sf<br>200 sf                                                   | 1 <b>28</b>                           |
| CONF/COMM AREAS: CONF/COMM SEATS: SUPPORT 40-Person Cafeteria Mail / Copy Storage                                                                               | 1100 sf<br>200 sf<br>200 sf                                         | 128<br>1<br>1                         |
| CONF/COMM AREAS: CONF/COMM SEATS:  SUPPORT 40-Person Cafeteria Mail / Copy Storage Server / MDF                                                                 | 1100 sf<br>200 sf<br>200 sf<br>120 sf                               | 1<br>1<br>1<br>1                      |
| CONF/COMM AREAS: CONF/COMM SEATS:  SUPPORT 40-Person Cafeteria Mail / Copy Storage Server / MDF Employee Lockers                                                | 1100 sf<br>200 sf<br>200 sf<br>120 sf<br>130 sf                     | 1<br>1<br>1<br>1<br>1                 |
| CONF/COMM AREAS: CONF/COMM SEATS:  SUPPORT  40-Person Cafeteria  Mail / Copy  Storage  Server / MDF  Employee Lockers  Print stations                           | 1100 sf<br>200 sf<br>200 sf<br>120 sf<br>130 sf<br>100 sf           | 1 1 1 1 1 1 1 1 1 1 1 1 1 1 1 1 1 1 1 |
| CONF/COMM AREAS: CONF/COMM SEATS:  SUPPORT 40-Person Cafeteria Mail / Copy Storage Server / MDF Employee Lockers Print stations Wellness room                   | 1100 sf<br>200 sf<br>200 sf<br>120 sf<br>130 sf<br>100 sf           | 1 1 1 1 1 1 1 1 1 1 1 1 1 1 1 1 1 1 1 |
| CONF/COMM AREAS: CONF/COMM SEATS:  SUPPORT  40-Person Cafeteria  Mail / Copy  Storage  Server / MDF  Employee Lockers  Print stations  Wellness room  HD Filing | 1100 sf<br>200 sf<br>200 sf<br>120 sf<br>130 sf<br>100 sf<br>120 sf | 1<br>1<br>1<br>1<br>1<br>1<br>1<br>1  |

| SPACE | METRICS | (floor) |
|-------|---------|---------|
|       |         |         |

| Floor RSF                | 24,862  |
|--------------------------|---------|
| RSF / FTE                | 166     |
| Conf / Comm / Cafe Seats | 168     |
| Conf Seats / FTE Ratio   | 1.1 / 1 |
|                          |         |
| Minimum primary aisle    | 6 feet  |
|                          |         |