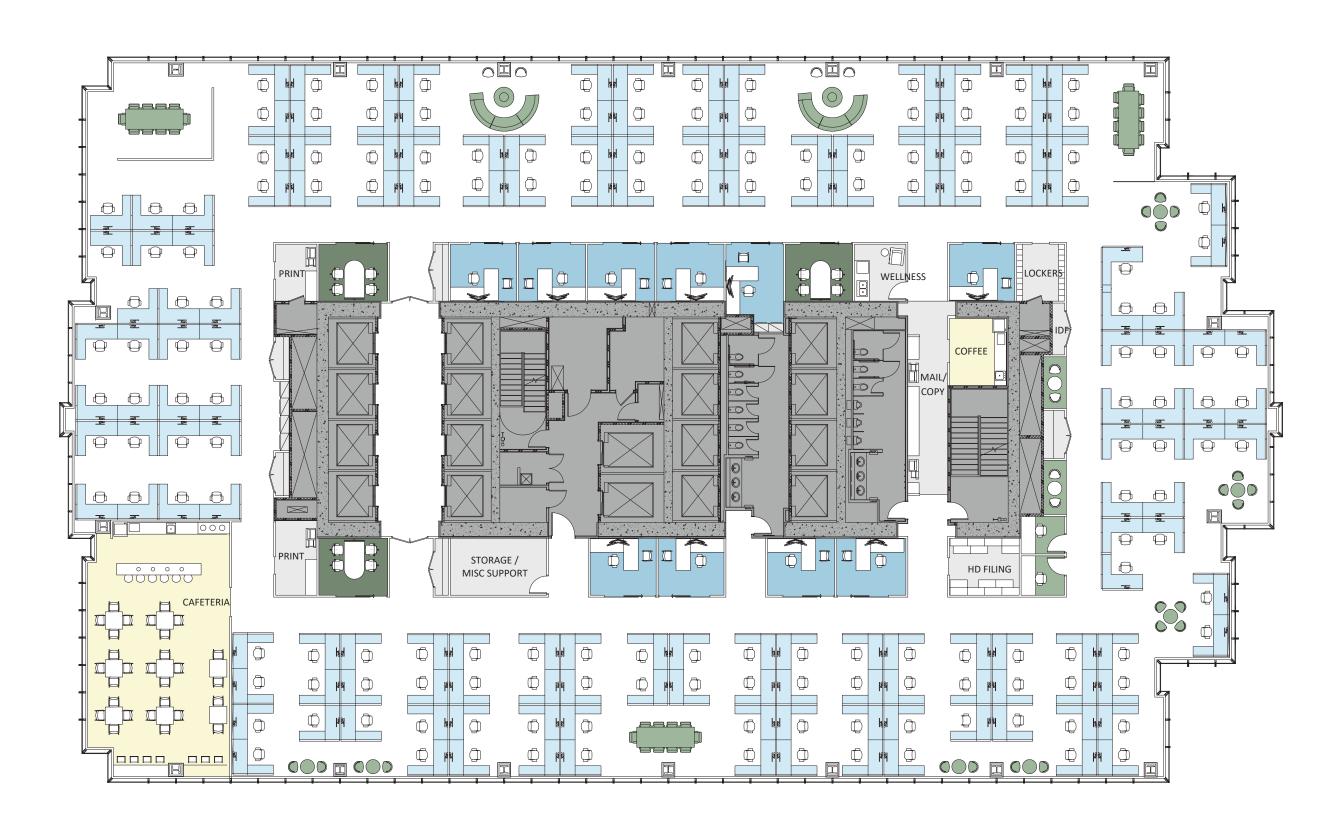

## Salesforce Tower

### Chicago, Illinois

| SPACE PRO                  | OGRAM            |     |
|----------------------------|------------------|-----|
| PEOPLE                     |                  |     |
| Reception / Barrista       | 1200 sf          | 2   |
| Interior Office            | 120 sf           | 10  |
| Workstations               | 42 sf            | 138 |
| TOTAL PEOPLE:              |                  | 150 |
| CONFERENCE / COMMUN        | ITY              |     |
| 14-person conference ro    | oms              | 1   |
| 10-person conference rooms |                  | 1   |
| 6-person conference rooms  |                  | 1   |
| 4-person conference roo    | oms              | 2   |
| Phone rooms                |                  | 2   |
| Open collaboration areas   |                  | 14  |
| CONF/COMM AREAS:           |                  | 21  |
| CONF/COMM SEATS:           |                  | 128 |
| SUPPORT                    |                  |     |
| 40-Person Cafeteria        | 1000 sf          | 1   |
| Mail / Copy                | 200 sf           | 1   |
| Storage                    | 200 sf           | 1   |
| Server / MDF               | 120 sf           | 1   |
| Employee Lockers           | 130 sf           | 1   |
| Print stations             | 100 sf           | 1   |
|                            |                  |     |
| Wellness room              | 100 sf           | 1   |
| Wellness room HD Filing    | 100 sf<br>120 sf | 1   |
|                            |                  |     |
| HD Filing                  | 120 sf           | 1   |

| SPACE METRICS (flo | oor) |  |
|--------------------|------|--|
|--------------------|------|--|

| Floor RSF                | 24,862  |
|--------------------------|---------|
| RSF / FTE                | 166     |
| Conf / Comm / Cafe Seats | 168     |
| Conf Seats / FTE Ratio   | 1.1 / 1 |
|                          |         |
| Minimum primary aisle    | 6 feet  |
|                          |         |