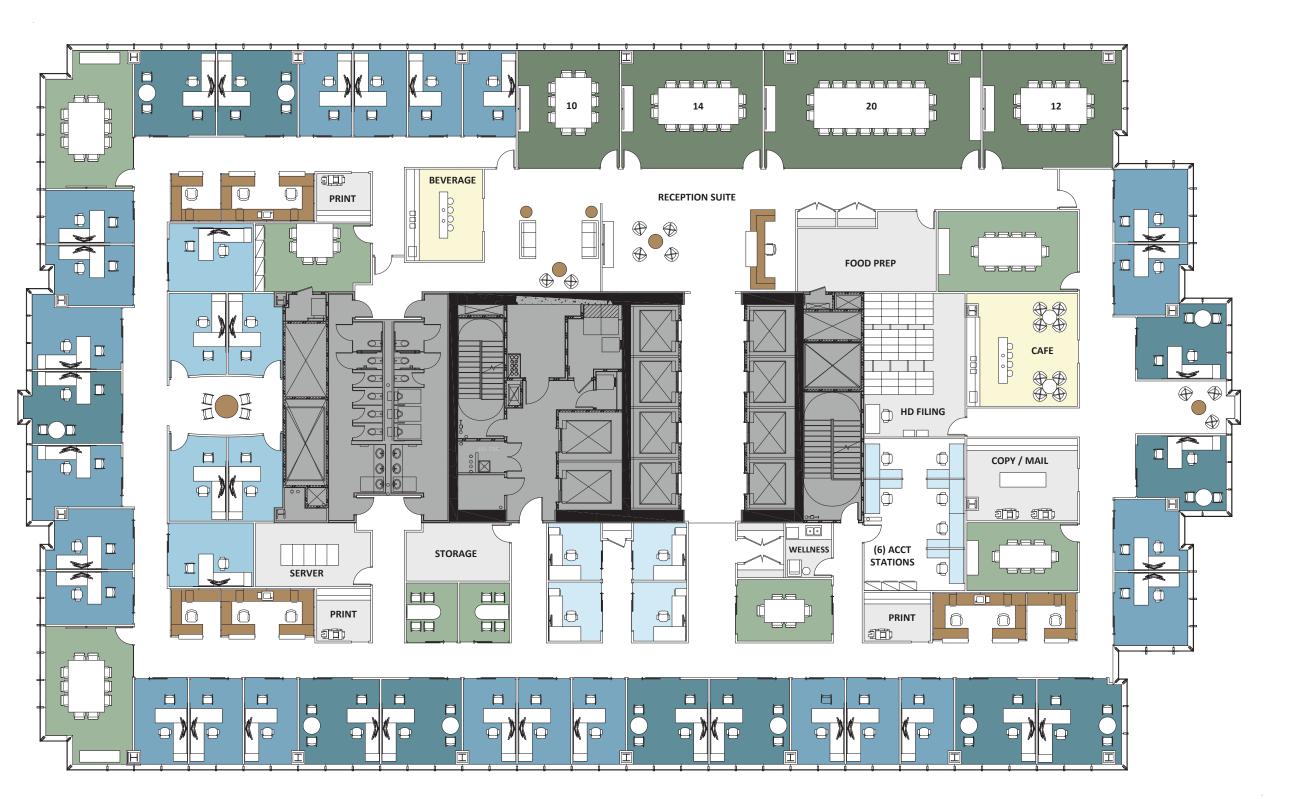

## LAW FIRM PLANNING EXAMPLE SINGLE FLOOR - HIGHRISE TWO SIZED OFFICES 25,635 RSF

### LAW FIRM SINGLE FLOOR - 25,635 RSF TWO SIZED OFFICES